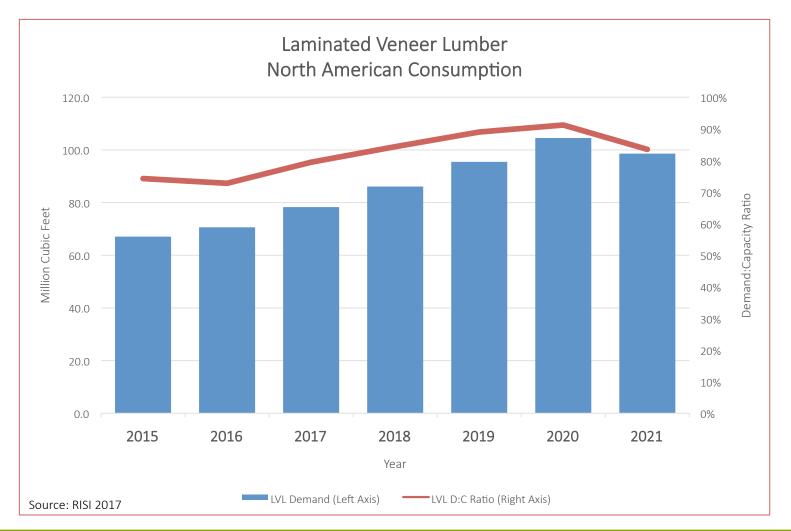

in specific markets.



# **Current Manufacturing Base**

### **Engineered Wood:**

- Laminated Veneer Lumber (LVL)
- I-Joist (LVL Flange & Solid-sawn Flange)

### Plywood:

- 3 Plywood Plants, 1.0 billion square feet (3/8"-basis annually)
- 1 Softwood Veneer Plant
- 2 Integrated softwood veneer operations

### Lumber:

• 1 Sawmill, 450 million BF studs & small timbers (annually)

### Composites:

- 4 Particleboard Plants, 1.2 billion square feet (3/4"-basis annually)
- 2 Medium Density Fiberboard Plants
- 3 Decorative Laminating Facilities
- 1 Molding facility



# **Roseburg Locations**





### **Product Lines**



1. Market Demand

2. Profitability

3. Established Brand and Customer Base

4. Internal Knowledge



### **Market Demand**

Favorable forecasted end-use demand & D:C Ratio





# **Profitability**

 Roseburg's portfolio of engineered wood products has been a profitable contributor for the company since its inception in 2001.





### **Established Brand & Customer Base**

 Roseburg has been manufacturing and selling wood-based products for over 82 years.





# Internal Knowledge

 Roseburg has created an industry-leading production & sales team that will lead the charge of bringing up the SC facility.





1. Projected Market Growth

2. Business-friendly culture

3. Logistics



### Projected Market Growth

 Over 50% of the U.S. housing starts are projected to be in the South.





# **Business-friendly Culture**

 State & local governments eager to team up with Roseburg and introduce new family-wage jobs to the area.







### **Logistics**

 The Chester,