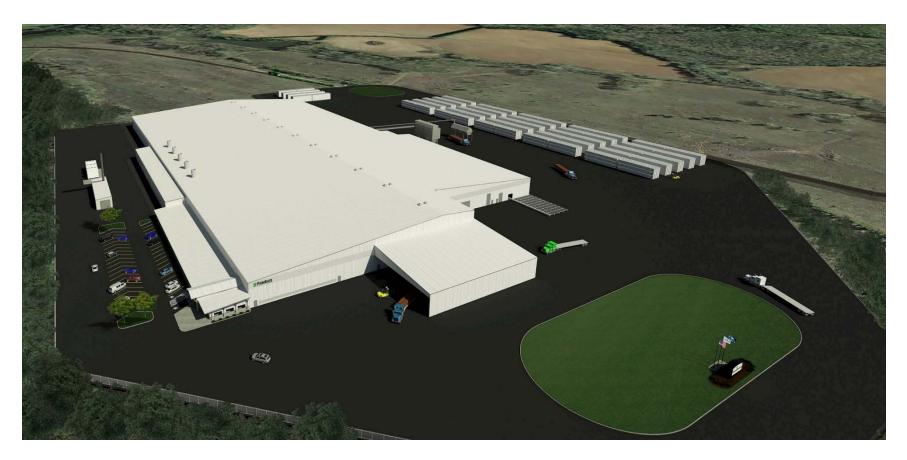

# Chester Engineered Wood

**Conceptual Rendering** 

### Chester Engineered Wood - platform

- Roseburg's first greenfield plant in the east
- Will be the largest EWP plant serving independent distributors

Most technologically advanced EWP of its kind in the world

 Highest capacity continuous press in the world with a rated capacity of 10 million ft3 LVL

### Chester Engineered Wood – The plant

- Over 200 Acre greenfield site in Chester, SC
- Over 400,000 ft2 manufacturing building
- Dual Raute Layup lines
- 65 meter Dieffenbacher Continuous press
- USNR products line