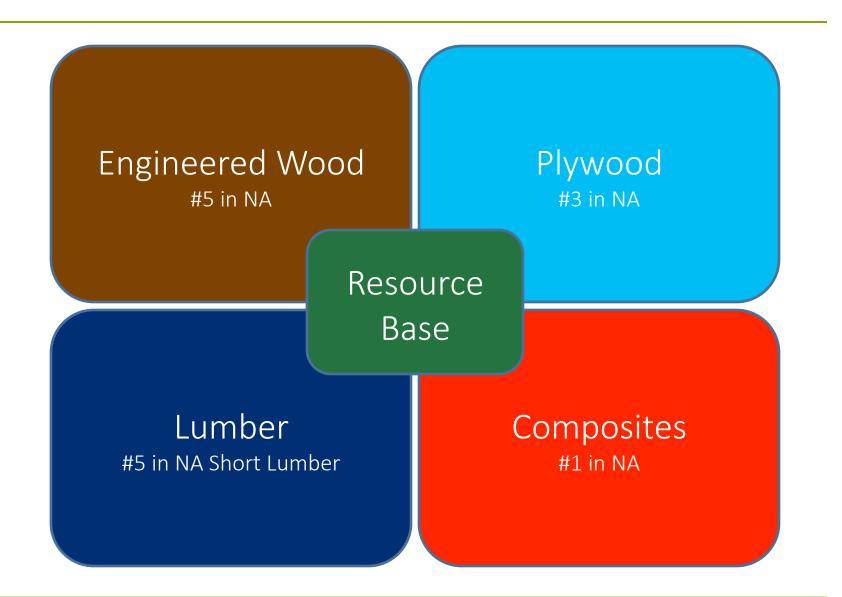

# **Current Manufacturing Base**

### **Engineered Wood:**

- Laminated Veneer Lumber (LVL)
- I-Joist (LVL Flange & Solid-sawn Flange)

### Plywood:

- 3 Plywood Plants, 1.0 billion square feet (3/8"-basis annually)
- 1 Softwood Veneer Plant
- 2 Integrated softwood veneer operations

### Lumber:

• 1 Sawmill, 450 million BF studs & small timbers (annually)

### Composites:

- 4 Particleboard Plants, 1.2 billion square feet (3/4"-basis annually)
- 2 Medium Density Fiberboard Plants
- 3 Decorative Laminating Facilities
- 1 Molding facility