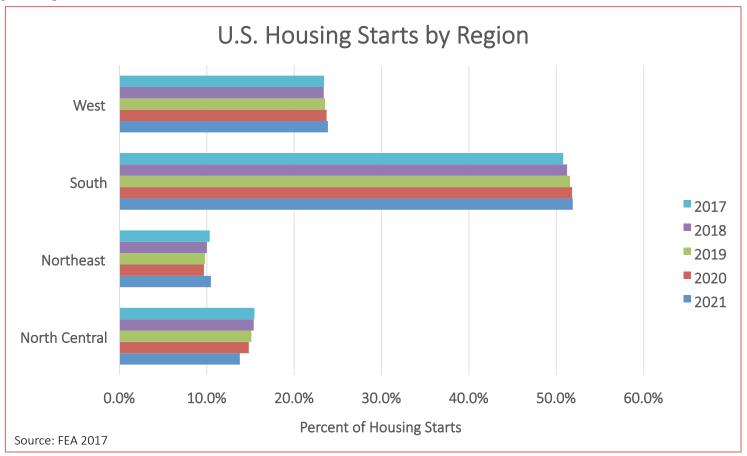

### Projected Market Growth

 Over 50% of the U.S. housing starts are projected to be in the South.