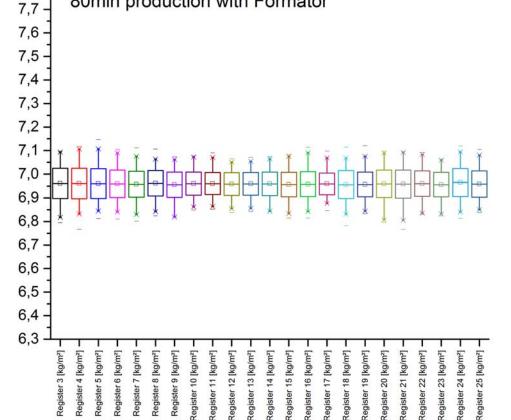

ss distribution 100mm by 100mm

25 samples 100 x 100mm, from 1=left to 25=right in direction of production



# FORMATOR in MDF Forming Line







# FORMATOR in MDF Forming Line





length direction



# **Results in MDF Forming**







# **Results in MDF Forming**





Innovation is our tradition



# **Results in MDF Forming**





### 12:27:28 12:27:39 12:27:39 12:27:39 12:27:49 12:27:49 12:27:49 12:27:50 12:27:49 12:27:50 12:27:59 12:27:59 12:27:59 12:27:59 12:27:59 12:28:00 12:28:00 12:28:00 12:28:10 12:28:10 12:28:10 12:28:10 12:28:10



FORMATOR in OSB line









### FORMATOR in OSB line









# FORMATOR in OSB line







### Formator in OSB line









# FORMATOR in OSB Results





### 11mm OSB cross dristribution sample size 0.1m x 20m 80min production with Formator





# FORMATOR in OSB Results







### FORMATOR in Particle Board – an outlook









### FORMATOR in Particle Board – an outlook









### Innovation is our Tradition! – Since 1911