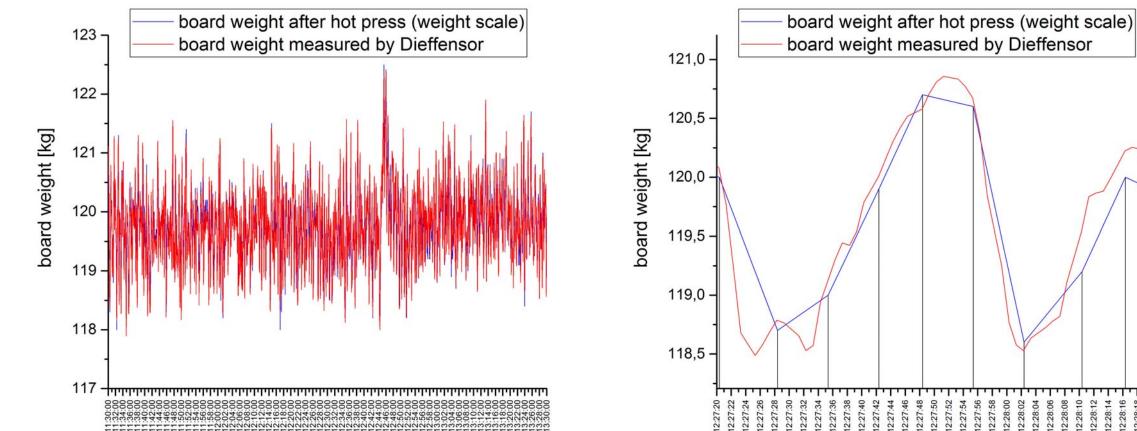

# **Results in MDF Forming**

# **Results in MDF Forming**

Innovation is our tradition

### 12:27:28 12:27:39 12:27:39 12:27:39 12:27:49 12:27:49 12:27:49 12:27:50 12:27:49 12:27:50 12:27:59 12:27:59 12:27:59 12:27:59 12:27:59 12:28:00 12:28:00 12:28:00 12:28:10 12:28:10 12:28:10 12:28:10 12:28:10