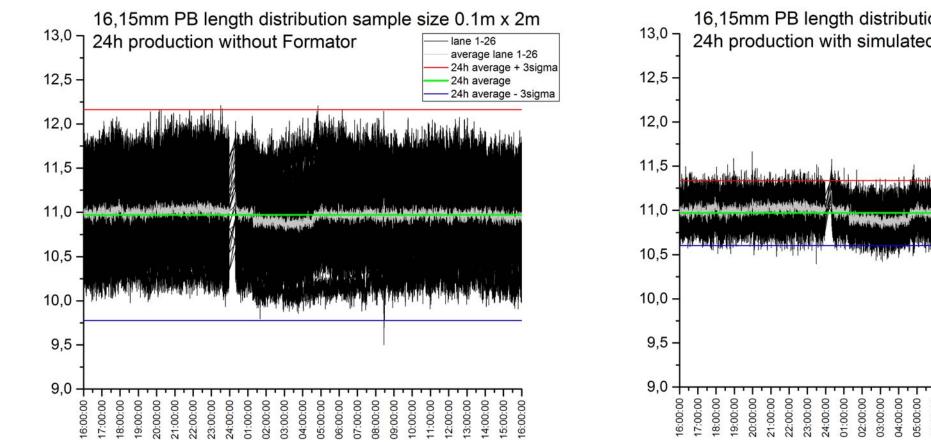

ine







# FORMATOR in MDF Forming Line





length direction



# **Results in MDF Forming**







# **Results in MDF Forming**





Innovation is our tradition



# **Results in MDF Forming**





### 12:27:28 12:27:39 12:27:39 12:27:39 12:27:49 12:27:49 12:27:49 12:27:50 12:27:49 12:27:50 12:27:59 12:27:59 12:27:59 12:27:59 12:27:59 12:28:00 12:28:00 12:28:00 12:28:10 12:28:10 12:28:10 12:28:10 12:28:10



FORMATOR in OSB line









### FORMATOR in OSB line









# FORMATOR in OSB line







### Formator in OSB line









# FORMATOR in OSB Results





### 11mm OSB cross dristribution sample size 0.1m x 20m 80min production with Formator





# FORMATOR in OSB Results







### FORMATOR in Particle Board – an outlook









### FORMATOR in Particle Board – an outlook









### Innovation is our Tradition! – Since 1911