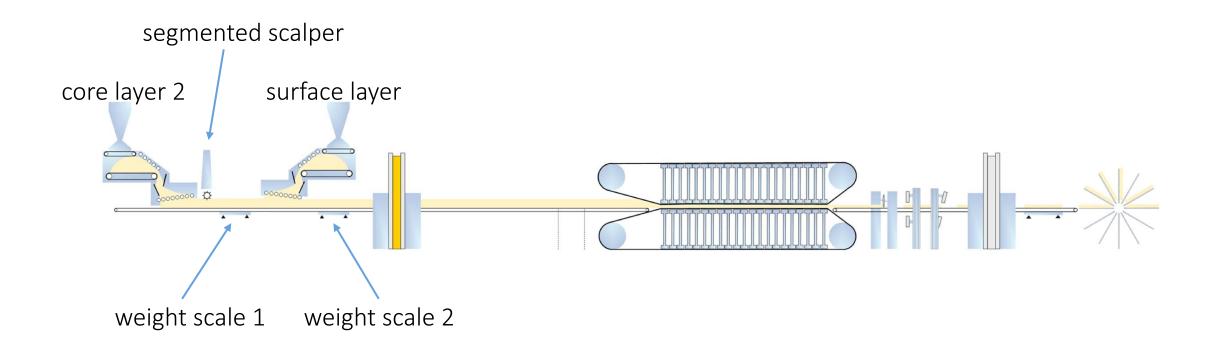

within the allowed Tolerance

$$R_{95} = \pm \frac{n}{\sqrt{d}} \%$$
 => allowed Tolerance

e.g. n=10 => allowed Tolerance for 9mm board

$$R_{95} = \pm \frac{10}{\sqrt{9}}\% = \pm 3,33\%$$



### Forming accuracy





cross distribution 100mm by 100mm

25 samples 100 x 100mm, from 1=left to 25=right in direction of production



# FORMATOR in MDF Forming Line







# FORMATOR in MDF Forming Line





length direction



# **Results in MDF Forming**







# **Results in MDF Forming**





Innovation is our tradition



# **Results in MDF Forming**





### 12:27:28 12:27:39 12:27:39 12:27:39 12:27:49 12:27:49 12:27:49 12:27:50 12:27:49 12:27:50 12:27:59 12:27:59 12:27:59 12:27:59 12:27:59 12:28:00 12:28:00 12:28:00 12:28:10 12:28:10 12:28:10 12:28:10 12:28:10



FORMATOR in OSB line









### FORMATOR in OSB line









# FORMATOR in OSB line







### Formator in OSB line









# FORMATOR in OSB Results





### 11mm OSB cross dristribution sample size 0.1m x 20m 80min production with Formator





# FORMATOR in OSB Results







### FORMATOR in Particle Board – an outlook









### FORMATOR in Particle Board – an outlook









### Innovation is our Tradition! – Since 1911