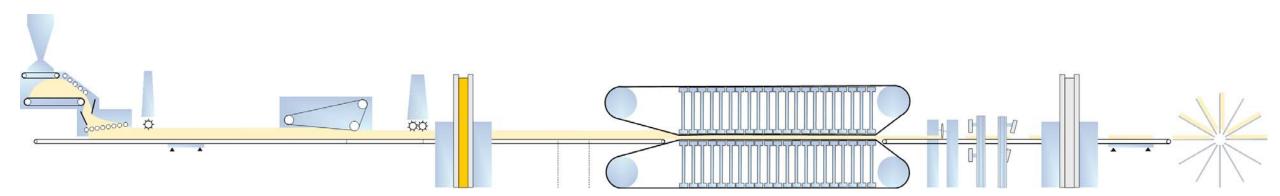

# FORMATOR in MDF Forming Line

# FORMATOR in MDF Forming Line

length direction