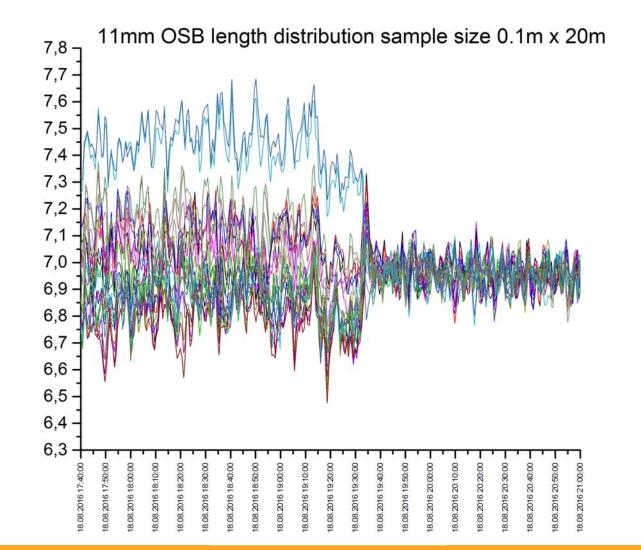

5 samples 100 x 100mm, from 1=left to 25=right in direction of production



# FORMATOR in MDF Forming Line







# FORMATOR in MDF Forming Line





length direction



# **Results in MDF Forming**







# **Results in MDF Forming**





Innovation is our tradition



# **Results in MDF Forming**





### 12:27:28 12:27:39 12:27:39 12:27:39 12:27:49 12:27:49 12:27:49 12:27:50 12:27:49 12:27:50 12:27:59 12:27:59 12:27:59 12:27:59 12:27:59 12:28:00 12:28:00 12:28:00 12:28:10 12:28:10 12:28:10 12:28:10 12:28:10



FORMATOR in OSB line









### FORMATOR in OSB line









# FORMATOR in OSB line







### Formator in OSB line









# FORMATOR in OSB Results





### 11mm OSB cross dristribution sample size 0.1m x 20m 80min production with Formator





# FORMATOR in OSB Results







### FORMATOR in Particle Board – an outlook









### FORMATOR in Particle Board – an outlook









### Innovation is our Tradition! – Since 1911