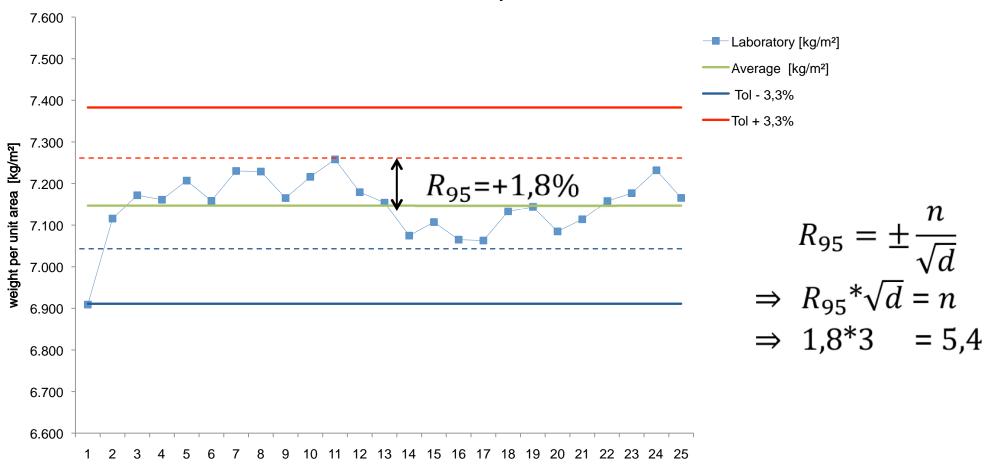

### Forming accuracy

### Forming accuracy

Variations of board weights in cross direction to production flow 95% of all samples must be within the allowed Tolerance

$$R_{95} = \pm \frac{n}{\sqrt{d}} \%$$
 => allowed Tolerance

e.g. n=10 => allowed Tolerance for 9mm board

$$R_{95} = \pm \frac{10}{\sqrt{9}}\% = \pm 3,33\%$$