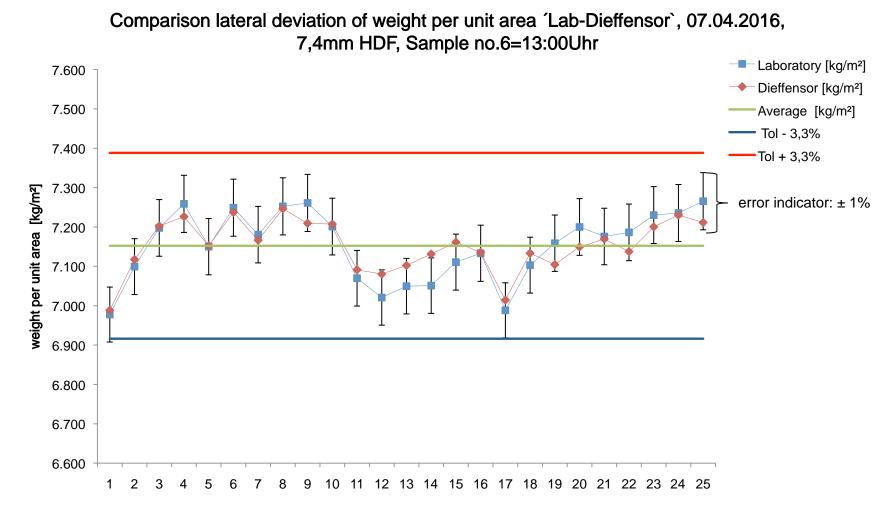

### Forming accuracy

### Forming accuracy

Variations of board weights in cross direction to production flow 95% of all samples must be within the allowed Tolerance

$$R_{95} = \pm \frac{n}{\sqrt{d}} \%$$
 => allowed Tolerance

e.g. n=10 => allowed Tolerance for 9mm board

$$R_{95} = \pm \frac{10}{\sqrt{9}}\% = \pm 3,33\%$$