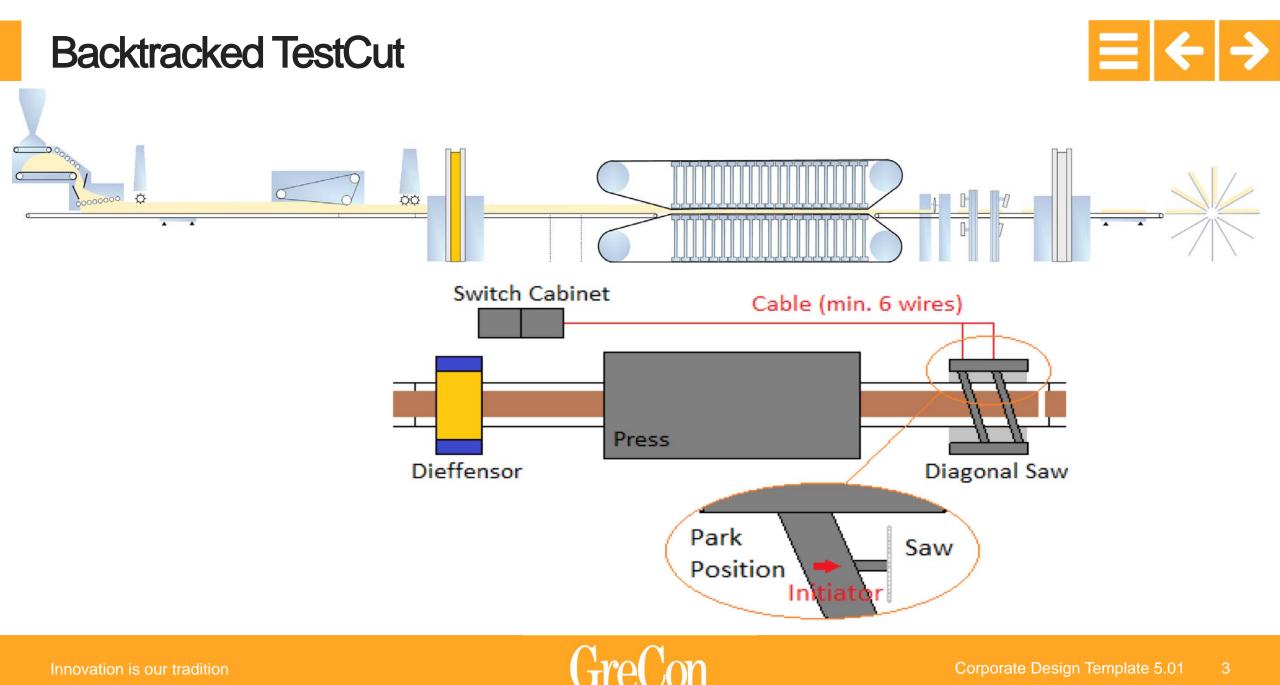

### **Backtracked TestCut**

25 samples 100mm x 300mm, from 1=left to 25=right in direction of production