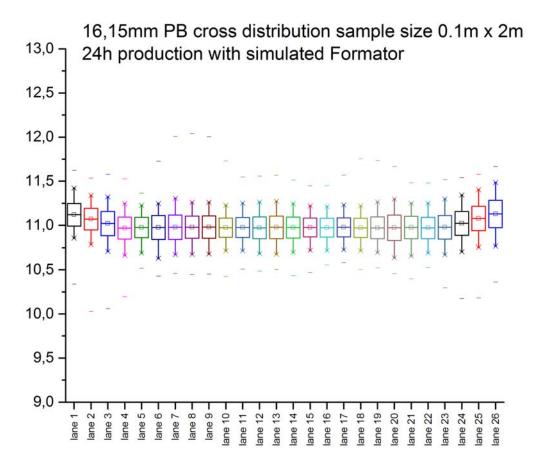

ection of production



# FORMATOR in MDF Forming Line







# FORMATOR in MDF Forming Line





length direction



# **Results in MDF Forming**







# **Results in MDF Forming**





Innovation is our tradition



# **Results in MDF Forming**





### 12:27:28 12:27:39 12:27:39 12:27:39 12:27:49 12:27:49 12:27:49 12:27:50 12:27:49 12:27:50 12:27:59 12:27:59 12:27:59 12:27:59 12:27:59 12:28:00 12:28:00 12:28:00 12:28:10 12:28:10 12:28:10 12:28:10 12:28:10



FORMATOR in OSB line









### FORMATOR in OSB line









# FORMATOR in OSB line







### Formator in OSB line









# FORMATOR in OSB Results





### 11mm OSB cross dristribution sample size 0.1m x 20m 80min production with Formator





# FORMATOR in OSB Results







### FORMATOR in Particle Board – an outlook









### FORMATOR in Particle Board – an outlook









### Innovation is our Tradition! – Since 1911