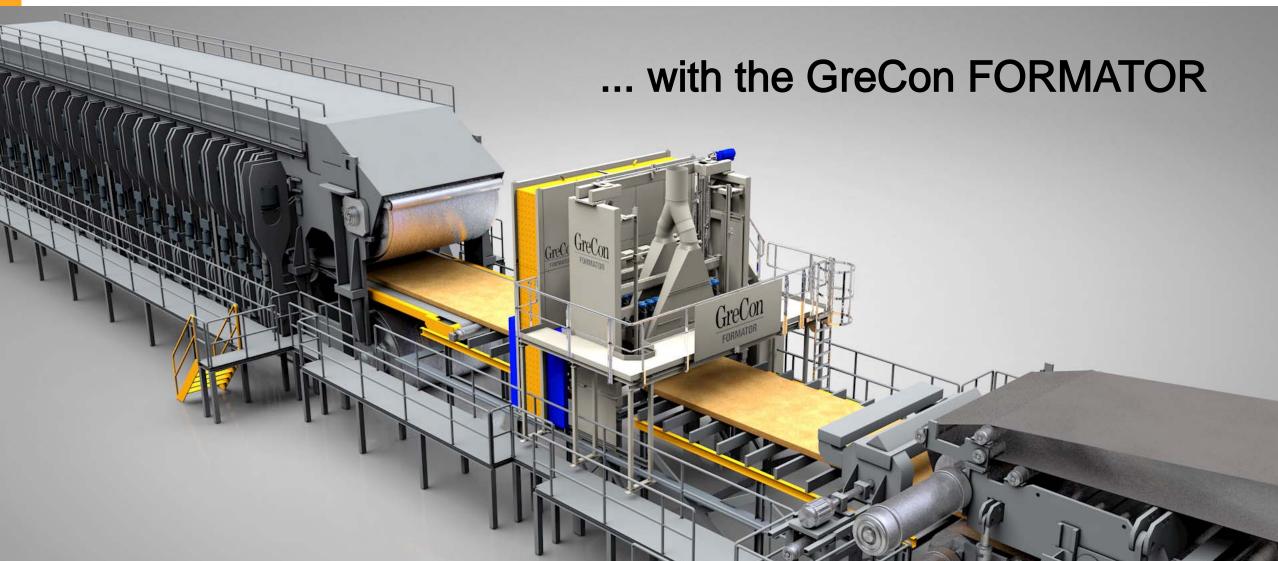

### Form the Perfect Panel ...









### **Backtracked TestCut**





25 samples 100mm x 300mm, from 1=left to 25=right in direction of production





### Forming accuracy

# Quality criteria $\frac{n}{\sqrt{d}}$

### What does it mean?



### Forming accuracy



Variations of board weights in cross direction to production flow 95% of all samples must be within the allowed Tolerance

$$R_{95} = \pm \frac{n}{\sqrt{d}} \%$$
 => allowed Tolerance

e.g. n=10 => allowed Tolerance for 9mm board

$$R_{95} = \pm \frac{10}{\sqrt{9}}\% = \pm 3,33\%$$



### Forming accuracy





cross distribution 100mm by 100mm

25 samples 100 x 100mm, from 1=left to 25=right in direction of production



# FORMATOR in MDF Forming Line







# FORMATOR in MDF Forming Line





length direction



# **Results in MDF Forming**







# **Resul