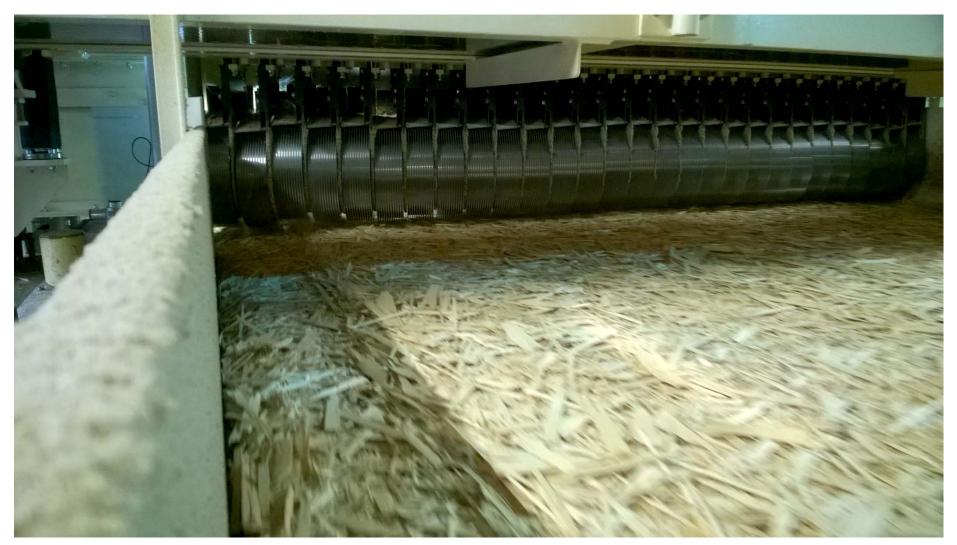

%$$
 => allowed Tolerance

e.g. n=10 => allowed Tolerance for 9mm board

$$R_{95} = \pm \frac{10}{\sqrt{9}}\% = \pm 3,33\%$$



### Forming accuracy





cross distribution 100mm by 100mm

25 samples 100 x 100mm, from 1=left to 25=right in direction of production



# FORMATOR in MDF Forming Line







# FORMATOR in MDF Forming Line





length direction



# **Results in MDF Forming**







# **Results in MDF Forming**





Innovation is our tradition



# **Results in MDF Forming**





### 12:27:28 12:27:39 12:27:39 12:27:39 12:27:49 12:27:49 12:27:49 12:27:50 12:27:49 12:27:50 12:27:59 12:27:59 12:27:59 12:27:59 12:27:59 12:28:00 12:28:00 12:28:00 12:28:10 12:28:10 12:28:10 12:28:10 12:28:10



FORMATOR in OSB line









### FORMATOR in OSB line









# FORMATOR in OSB line







### Formator in OSB line









# FORMATOR in OSB Results





### 11mm OSB cross dristribution sample size 0.1m x 20m 80min production with Formator





# FORMATOR in OSB Results







### FORMATOR in Particle Board – an outlook









### FORMATOR in Particle Board – an outlook









### Innovation is our Tradition! – Since 1911