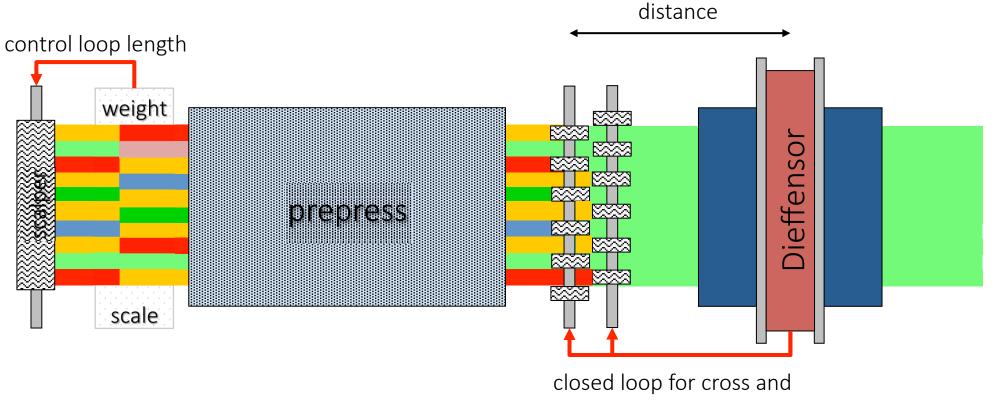

### Forming accuracy

### Forming accuracy

Variations of board weights in cross direction to production flow 95% of all samples must be within the allowed Tolerance

$$R_{95} = \pm \frac{n}{\sqrt{d}} \%$$
 => allowed Tolerance