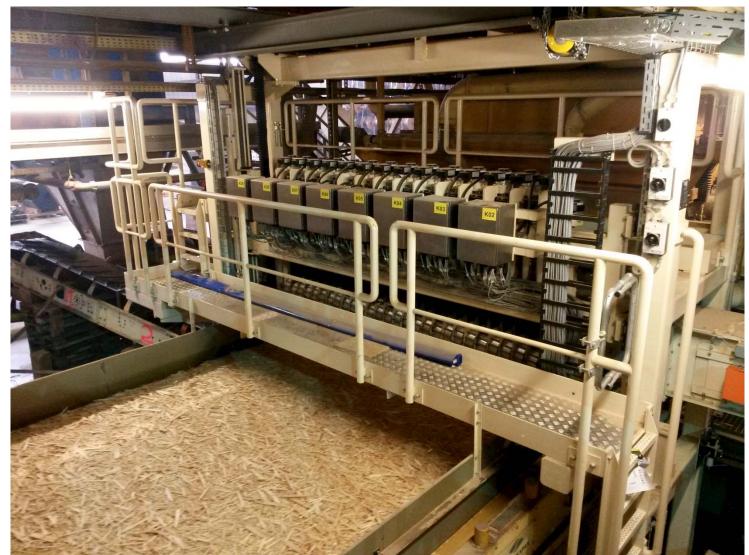

_{95} = \pm \frac{n}{\sqrt{d}} \%$$
 => allowed Tolerance

e.g. n=10 => allowed Tolerance for 9mm board

$$R_{95} = \pm \frac{10}{\sqrt{9}}\% = \pm 3,33\%$$



### Forming accuracy





cross distribution 100mm by 100mm

25 samples 100 x 100mm, from 1=left to 25=right in direction of production



# FORMATOR in MDF Forming Line







# FORMATOR in MDF Forming Line





length direction



# **Results in MDF Forming**







# **Results in MDF Forming**





Innovation is our tradition



# **Results in MDF Forming**





### 12:27:28 12:27:39 12:27:39 12:27:39 12:27:49 12:27:49 12:27:49 12:27:50 12:27:49 12:27:50 12:27:59 12:27:59 12:27:59 12:27:59 12:27:59 12:28:00 12:28:00 12:28:00 12:28:10 12:28:10 12:28:10 12:28:10 12:28:10



FORMATOR in OSB line









### FORMATOR in OSB line









# FORMATOR in OSB line







### Formator in OSB line









# FORMATOR in OSB Results





### 11mm OSB cross dristribution sample size 0.1m x 20m 80min production with Formator





# FORMATOR in OSB Results







### FORMATOR in Particle Board – an outlook









### FORMATOR in Particle Board – an outlook









### Innovation is our Tradition! – Since 1911