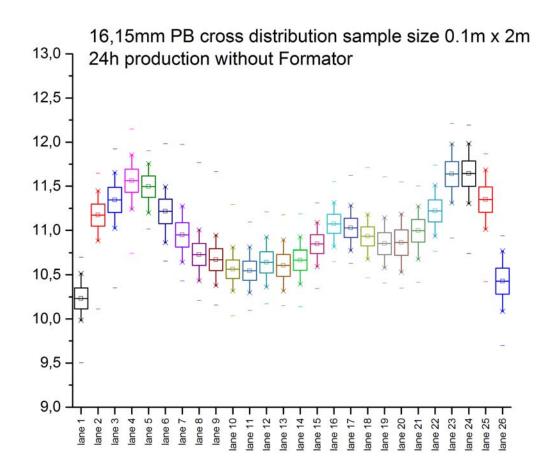

irection of production



# FORMATOR in MDF Forming Line







# FORMATOR in MDF Forming Line





length direction



# **Results in MDF Forming**







# **Results in MDF Forming**





Innovation is our tradition



# **Results in MDF Forming**





### 12:27:28 12:27:39 12:27:39 12:27:39 12:27:49 12:27:49 12:27:49 12:27:50 12:27:49 12:27:50 12:27:59 12:27:59 12:27:59 12:27:59 12:27:59 12:28:00 12:28:00 12:28:00 12:28:10 12:28:10 12:28:10 12:28:10 12:28:10



FORMATOR in OSB line









### FORMATOR in OSB line









# FORMATOR in OSB line







### Formator in OSB line









# FORMATOR in OSB Results





### 11mm OSB cross dristribution sample size 0.1m x 20m 80min production with Formator





# FORMATOR in OSB Results







### FORMATOR in Particle Board – an outlook









### FORMATOR in Particle Board – an outlook









### Innovation is our Tradition! – Since 1911