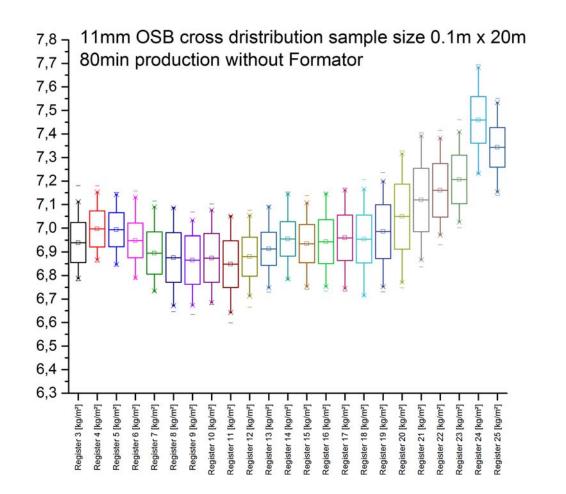

# FORMATOR in OSB Results

### 11mm OSB cross dristribution sample size 0.1m x 20m 80min production with Formator