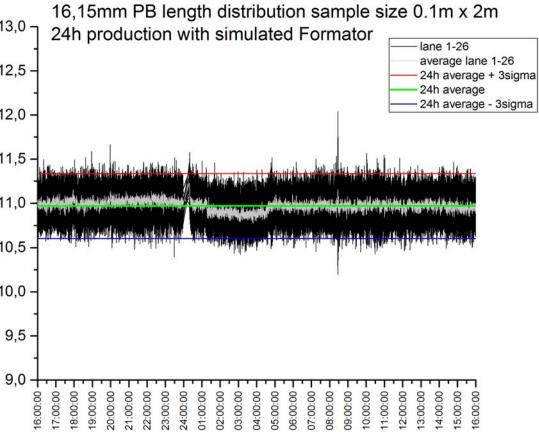

e







# FORMATOR in MDF Forming Line





length direction



# **Results in MDF Forming**







# **Results in MDF Forming**





Innovation is our tradition



# **Results in MDF Forming**





### 12:27:28 12:27:39 12:27:39 12:27:39 12:27:49 12:27:49 12:27:49 12:27:50 12:27:49 12:27:50 12:27:59 12:27:59 12:27:59 12:27:59 12:27:59 12:28:00 12:28:00 12:28:00 12:28:10 12:28:10 12:28:10 12:28:10 12:28:10



FORMATOR in OSB line









### FORMATOR in OSB line









# FORMATOR in OSB line







### Formator in OSB line









# FORMATOR in OSB Results





### 11mm OSB cross dristribution sample size 0.1m x 20m 80min production with Formator





# FORMATOR in OSB Results







### FORMATOR in Particle Board – an outlook









### FORMATOR in Particle Board – an outlook









### Innovation is our Tradition! – Since 1911